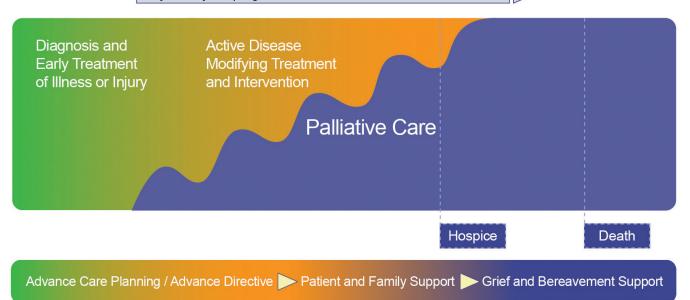

## PALLIATIVE CARE & HOSPICE

Disease Progression - Conditions appropriate for Palliative Care may or may not progress to death

Shaw J., Heute Hill S., Boyle P., et al. How Four Catholic Systems Approach Palliative Care. January–February 2011.