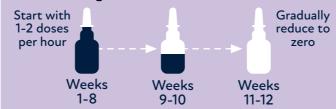

### **NASAL SPRAY**

### STEP 1

Blow your nose to clear it. Prime pump with 6-8 sprays prior to first use.

1 dose = 2sprays (one in each nostril)

PRESCRIPTION ONLY

## STEP 2

Tilt your head back and spray once in each nostril while breathing through your mouth. Avoid sniffing or inhaling. Wait 2-3 minutes before blowing your nose.

### STEP 3

Reduce dosage over time.\*