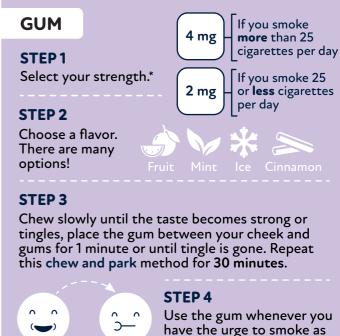

### **RESOURCE GUIDE**



**NOTES** 

# **MICHIGAN TOBACCO** QUITLINK

1.800

**QUIT.NOW** 

784.8669

Get FREE Confidential **Counseling & Support** 

**DOUBLE** your chances of quitting.



www Or Enroll Online michigan.quitlogix.org





BY YOUR DOCTOR

× Possible side effects

**PRESCRIPTION** 

**VARENICLINE** 

**BUPROPION** 







### **LOZENGE** If you smoke 4 mg within 30 mins of waking up STEP 1 Select your strength.\* If you smoke more 2 mg than 30 mins after waking up STEP 2 Slowly dissolve the lozenge in your mouth

### (between cheek and gums), while occasionally moving it from one side of your mouth to the other. The lozenge will take approximately 10-20 minutes to fully dissolve. Do not chew or swallow.

### Reduce usage over time.\*

Use 1 lozenge every...

STEP 3

| 1-2   | 2-4   | 4-8   | 24    |
|-------|-------|-------|-------|
| hours | hours | hours | hours |
| Weeks | Weeks | Weeks | Weeks |
| 1-6   | 7-9   | 10-12 | 13-14 |

### **NASAL SPRAY**

### STEP 1

Blow your nose to clear it. Prime pump with 6-8 sprays prior to first use.

1 dose = 2sprays (one in each nostril)

PRESCRIPTION ONLY

## STE