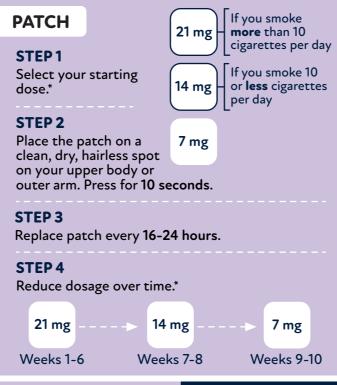

### **RESOURCE GUIDE**



**NOTES** 

# **MICHIGAN TOBACCO** QUITLINK

1.800

**QUIT.NOW** 

784.8669

Get FREE Confidential **Counseling & Support** 

**DOUBLE** your chances of quitting.



www Or Enroll Online michigan.quitlogix.org





BY YOUR DOCTOR

× Possible side effects

**PRESCRIPTION** 

**VARENICLINE** 

**BUPROPION** 







### **LOZENGE** If you smoke 4 mg within 30 mins of waking up STEP 1 Select your strength.\* If you smoke more 2 mg than 30 mins after waking up STEP 2 Slowly dissolve the lozenge in your mouth

### (between cheek and gums), while occasionally moving it from one side of your mouth to the other. The lozenge will take approximately 10-20 minutes to fully dissolve. Do not chew or swallow.

### Reduce usage over time.\*

Use 1 lozenge every...

STEP 3

| 1-2   | 2-4   | 4-8   | 24    |
|-------|-------|-------|-------|
| hours | hours | hours | hours |
| Weeks | Weeks | Weeks | Weeks |
| 1-6   | 7-9   | 10-12 | 13-14 |

### **NASAL SPRAY**

### STEP 1

Blow your nose to clear it. Prime pump with 6-8 sprays prior to first use.

1 dose = 2sprays (one in each nostril)

PRESCRIPTION ONLY

## S