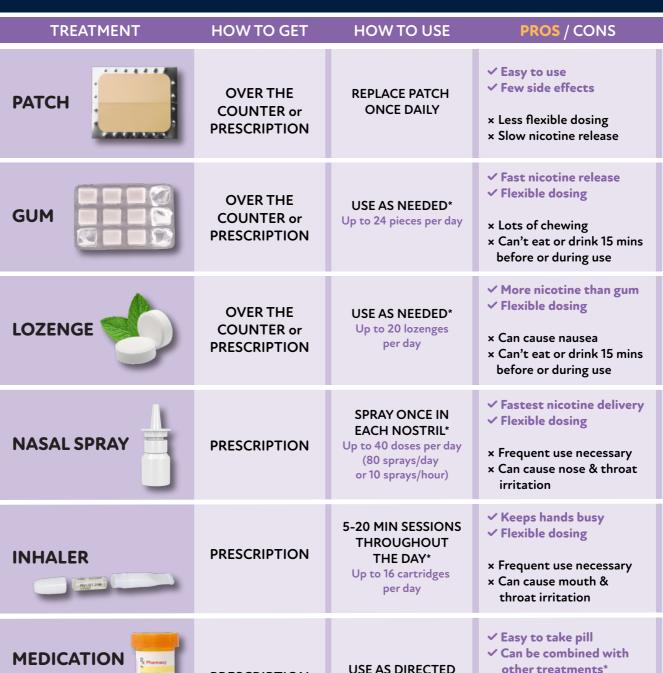

× Possible side effects

**PRESCRIPTION** 

**VARENICLINE** 

**BUPROPION** 

### **LOZENGE** If you smoke 4 mg within 30 mins of waking up STEP 1 Select your strength.\* If you smoke more 2 mg than 30 mins after waking up STEP 2 Slowly dissolve the lozenge in your mouth

### (between cheek and gums), while occasionally moving it from one side of your mouth to the other. The lozenge will take approximately 10-20 minutes to fully dissolve. Do not chew or swallow.

### Reduce usage over time.\*

Use 1 lozenge every...

STEP 3

| 1-2   | 2-4   | 4-8   | 24    |
|-------|-------|-------|-------|
| hours | hours | hours | hours |
| Weeks | Weeks | Weeks | Weeks |
| 1-6   | 7-9   | 10-12 | 13-14 |

### **NASAL SPRAY**

### STEP 1

Blow your nose to clear it. Prime pump with 6-8 sprays prior to first use.

1 dose = 2sprays (one in each nostril)

PRESCRIPTION ONLY

## STEP 2

Tilt your head back and spray once in each nostril while breathing through your mouth. Avoid sniffing or inhaling. Wait 2-3 minutes before blowing your nose.

### STEP 3

Reduce dosage over time.\*

### **INHALER**

### STEP 1

Chew

helps keep your hands busy! Insert a cartridge into inhaler. Push and twist mouthpiece back on.

part of a quit immediately

**PRESCRIPTION ONLY** 

This option

or quit gradually plan.\*

### STEP 2

Puff in short breaths through the mouthpiece like you are sipping from a straw. Cartridges last for about 20 minutes of active use, but this can be broken up into multiple shorter uses.

### STEP 3

When the cartridge is empty, remove from the inhaler and discard.

#### STEP 4

Reduce usage over time.\*

6-16 cartridges per day

Reduce gradually

Weeks 1-12 Weeks 13-24